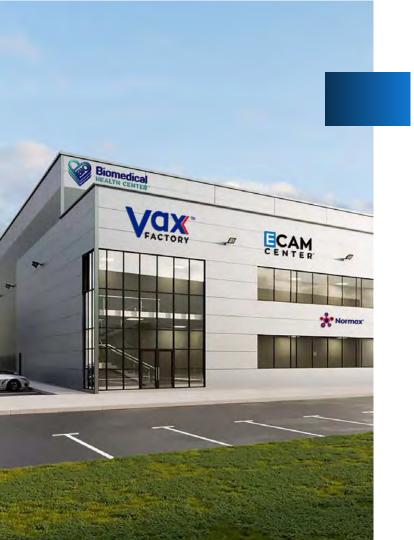

### LONG-TERM TENANTS of the Biomedical Health Center REIT

- 1. Normax Vaccine R&D
- 2. Vax Factory by Normax
- 3. ECAM Center (Essential Cancer Advanced Monitoring Total Body PET/CT Scanning)
- 4. ECAM Neutron Therapy Center (Brain Cancer Therapy)
- 5. MCV Center (My Cancer Vaccine)
- 6. MCT Center (My Cell Therapy)
- 7. Biomedical Health Center. (Fee-for-Services for Cancer, Heart Disease, Brain Disease)