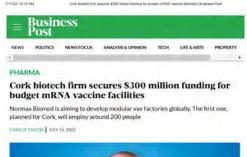

### **PRESS RELEASE**

Normax secures €300,000,000 capital commitment from Global Emerging Markets (GEM) for research and development and manufacturing of mRNA Vaccines for transformative global social impact

#### DUBLIN, Ireland --- 11 JULY 2022

Normax plans to use capital finance to scale mRNA Vaccine Research and Development with Vax Factory Manufacturing for Transformative Social Impact on Infectious Diseases, Rare Diseases, Cancers and Pandemic Preparedness.

eter A Jensen, chief executive and chairman of Normax: founded the company in 2020

Normax, Biomed, an Irish-headquartered biotechnology company, has secured a €300 million funding commitment to develop low-cost mRNA vaccines for a wide array of diseases.

The firm plans to open facilities globally. The first will be based in Cork, where it intends to develop a  $\varepsilon$ 30 million manufacturing plant that will lead to the creation

Learn More: Normax in the News