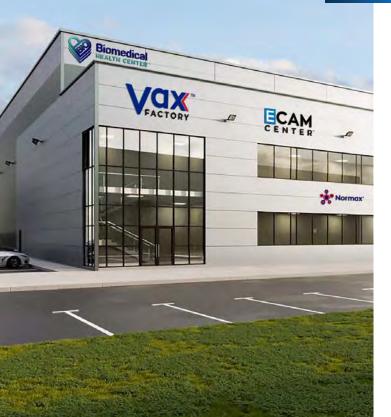

### LONG-TERM TENANTS of the Biomedical Health Center REIT

- 1. Normax Vaccine R&D
- 2. Vax Factory by Normax
- 3. ECAM Center (Essential Cancer Advanced Monitoring Total Body PET/CT Scanning)
- 4. ECAM Neutron Therapy Center (Brain Cancer Therapy)
- 5. MCV Center (My Cancer Vaccine)
- 6. MCT Center (My Cell Therapy)
- 7. Biomedical Health Center. (Fee-for-Services for Cancer, Heart Disease, Brain Disease)