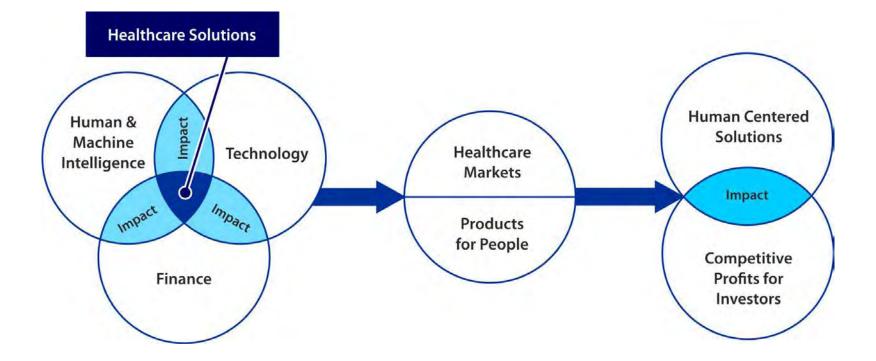

### A NEW FORMULA for ALIGNMENT between HUMANS and **SAFE AI** Human and Machine Intelligence + Technology + Finance = Healthcare Solutions

# Biomed Exchange Traded Fund (ETF) (BIO-ETF)

PRODUCT

Biomed ETF is an Exchange Traded Fund (ETF) listed on regulated exchanges.

A NEW FORMULA for ALIGNMENT between HUMANS and **SAFE AI** Human and Machine Intelligence + Technology + Finance = Healthcare Solutions